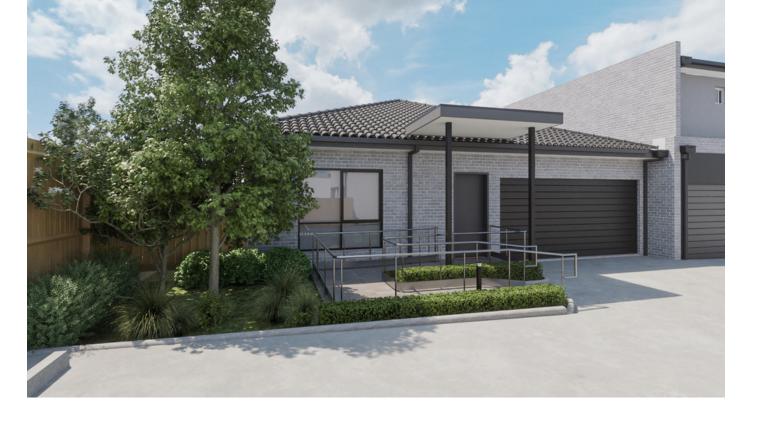

### FERNTREE GULLY- MELBOURNE

- Located on the footsteps of the Dandenong Ranges
- Established suburb with great infrastructure, public transport and amenities
- An abundance of parks and reserves located within this leafy suburb.

#### THE FEATURES

Designed as a High Physical Support property, this resilient residence surpasses conventional standards, delivering not just a dwelling but an authentic home tailored for its tenants.

- Ensuites in all bedrooms
- ✓ Cooling & Heating in all rooms
- Accessible kitchen to promote independence
- ✓ Modern open plan living