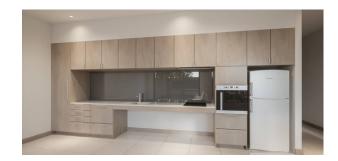

#### **ACCESSIBLE KITCHEN**

This villa enhances kitchen accessibility through an electric height-adjustable benchtop seamlessly integrating the sink and stove top.