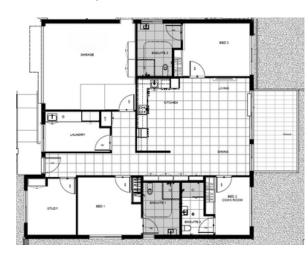

### **VILLA SNAPSHOT**

3

3

1

#### THE FEATURES

Designed as a High Physical Support property, this resilient residence surpasses conventional standards, delivering not just a dwelling but an authentic home tailored for its tenants.

- Ensuites in all bedrooms
- ✓ Cooling & Heating in all rooms
- Accessible kitchen to promote independence
- ✓ Modern open plan living