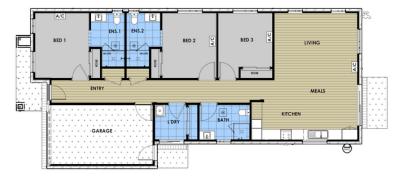

### **THE FEATURES**

Located in the highly sought-after suburb of Fraser Rise, It offers spacious living and an abundance of natural light.

This newly constructed robust home consist of the following:

- ✓ Strong walls
- ✓ Cooling & Heating in all rooms
- Large kitchen & laundry to promote
- independence
- Ensuite's in all SDA rooms