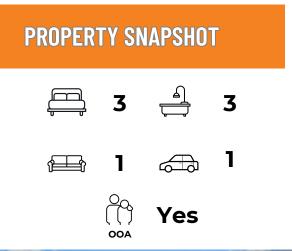

### **THE FEATURES**

Located in the highly sought-after suburb of Fraser Rise, It offers spacious living and an abundance of natural light.

This newly constructed robust home consist of the following:

- ✓ Strong walls
- ✓ Cooling & Heating in all rooms
- Large kitchen & laundry to promote
- independence
- Ensuite's in all SDA rooms