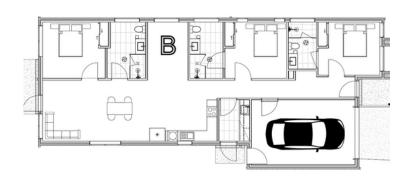

# **PROPERTY SNAPSHOT**

3

3

1

2

Yes

Yes

Breakout Room

#### THE FEATURES

Conveniently located in a quiet estate which is only a short drive away from local amenities & public transport.

This newly constructed purpose built home consist of the following:

- Strong walls
- Cooling & Heating in all rooms
- Large Kitchen promote independence
- Breakout Room