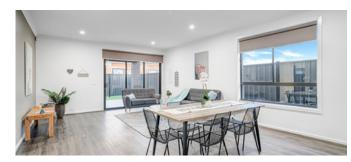

# **LIFESTYLE**

# **BREAKOUT ROOM**

A breakout room offers residents an opportunity to engage in activities or therapy services in a separate area of the house. It is designed to provide individuals with a sense of autonomy and privacy while still being within a safe and supportive environment.